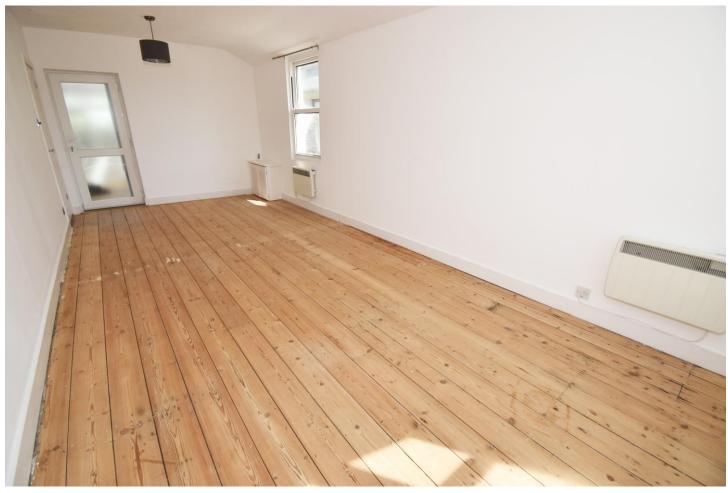

#### Description

A spacious semi-detached ground floor apartment, situated in a sought-after location only a stone's throw from Grandes Rocques bay.

The light and generously proportioned accommodation comprises a large lounge/diner, separate conservatory, kitchen, bathroom, double bedroom and a walk-in wardrobe/study area. With good long stay on-street parking close by and the option of purchasing the garden area to the rear of the property by separate negotiation.

#### **Room Measurements**

**GROUND FLOOR** Conservatory Lounge/Diner Kitchen Bathroom Bedroom

Walk-In Wardrobe/

Study Area

13' 5" x 9' 7" (4.08m x 2.91m) 24' 0" x 10' 1" (7.32m x 3.07m) 9' 10" x 9' 5" (3.00m x 2.87m) 9' 10" x 4' 3" (3.00m x 1.29m) 12' 0" x 11' 3" (3.65m x 3.44m)