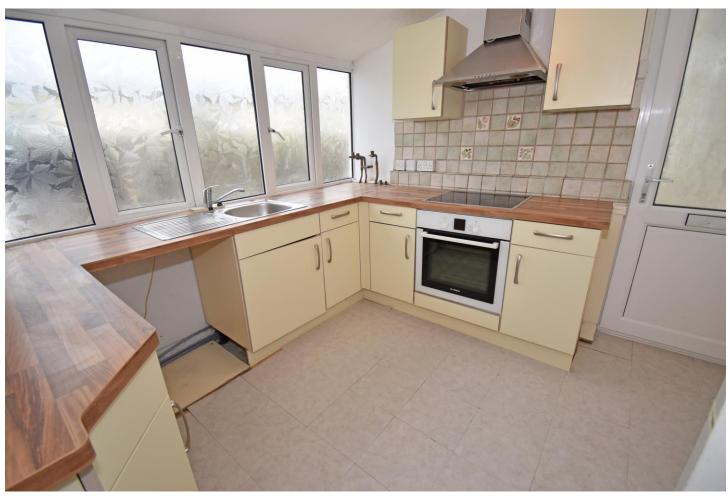

#### Description

A spacious semi-detached ground floor apartment, situated in a sought-after location only a stone's throw from Grandes Rocques bay.

The light and generously proportioned accommodation comprises a large lounge/diner, separate conservatory, kitchen, bathroom, double bedroom and a walk-in wardrobe/study area. With good long stay on-street parking close by and the option of purchasing the garden area to the rear of the property by separate negotiation.

#### **Inclusions**

To include the fitting flooring and carpets, the curtains and blinds as hung and the light fittings. Appliances include: Bosch electric oven Hotpoint electric hob Brushed steel extractor fan Freestanding fridge/freezer

#### **Room Measurements**

**GROUND FLOOR** Conservatory Lounge/Diner Kitchen Bathroom Bedroom

Walk-In Wardrobe/

Study Area

13' 5" x 9' 7" (4.08m x 2.91m) 24' 0" x 10' 1" (7.32m x 3.07m) 9' 10" x 9' 5" (3.00m x 2.87m) 9' 10" x 4' 3" (3.00m x 1.29m) 12' 0" x 11' 3" (3.65m x 3.44m)