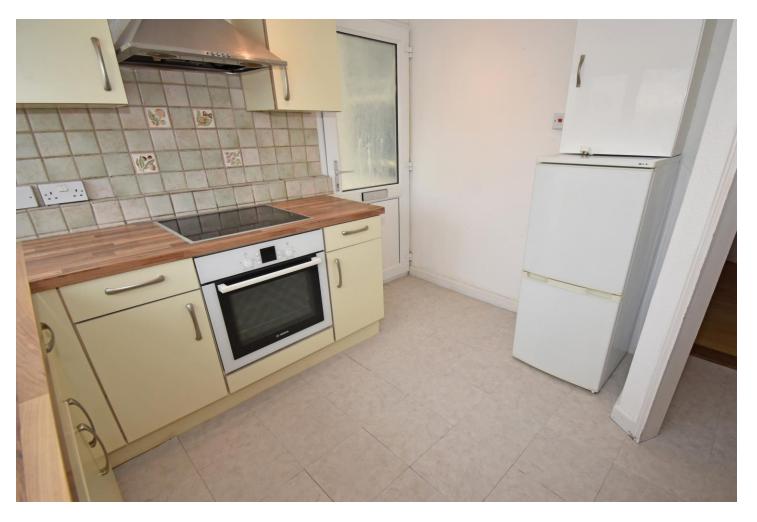

#### Description

A spacious semi-detached ground floor apartment, situated in a sought-after location only a stone's throw from Grandes Rocques bay.

The light and generously proportioned accommodation comprises a large lounge/diner, separate conservatory, kitchen, bathroom, double bedroom and a walk-in wardrobe/study area. With good long stay on-street parking close by and the option of purchasing the garden area to the rear of the property by separate negotiation.

#### **Inclusions**

To include the fitting flooring and carpets, the curtains and blinds as hung and the light fittings. Appliances include: Bosch electric oven Hotpoint electric hob Brushed steel extractor fan Freestanding fridge/freezer