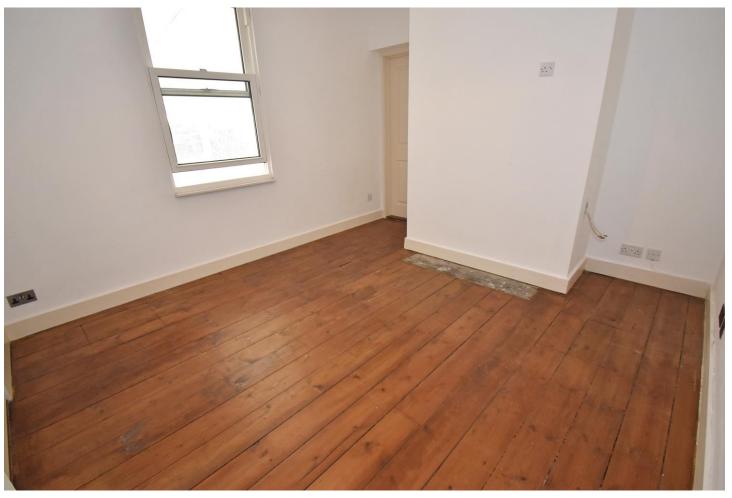

#### Description

A spacious semi-detached ground floor apartment, situated in a sought-after location only a stone's throw from Grandes Rocques bay.

The light and generously proportioned accommodation comprises a large lounge/diner, separate conservatory, kitchen, bathroom, double bedroom and a walk-in wardrobe/study area. With good long stay on-street parking close by and the option of purchasing the garden area to the rear of the property by separate negotiation.

#### **Room Measurements**

**GROUND FLOOR** Conservatory Lounge/Diner Kitchen Bathroom Bedroom

Walk-In Wardrobe/

Study Area

13' 5" x 9' 7" (4.08m x 2.91m) 24' 0" x 10' 1" (7.32m x 3.07m) 9' 10" x 9' 5" (3.00m x 2.87m) 9' 10" x 4' 3" (3.00m x 1.29m) 12' 0" x 11' 3" (3.65m x 3.44m)