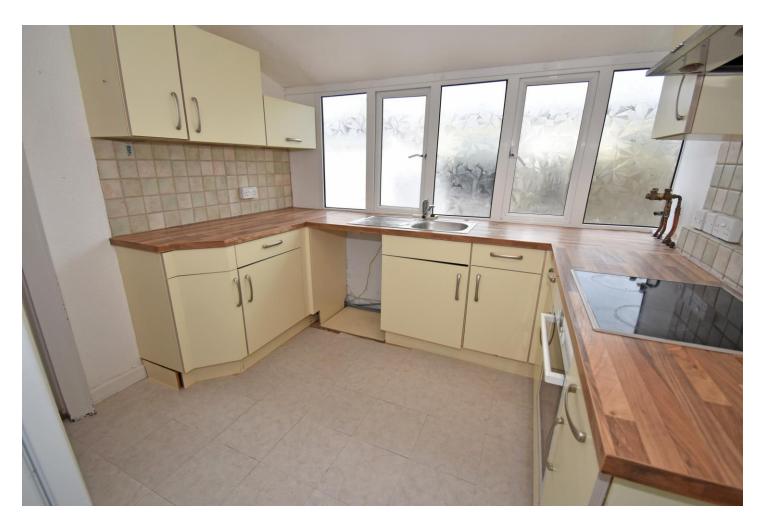

#### Description

A spacious semi-detached ground floor apartment, situated in a sought-after location only a stone's throw from Grandes Rocques bay.

The light and generously proportioned accommodation comprises a large lounge/diner, separate conservatory, kitchen, bathroom, double bedroom and a walk-in wardrobe/study area. With good long stay on-street parking close by and the option of purchasing the garden area to the rear of the property by separate negotiation.

#### **Inclusions**

To include the fitting flooring and carpets, the curtains and blinds as hung and the light fittings. Appliances include: Bosch electric oven Hotpoint electric hob Brushed steel extractor fan Freestanding fridge/freezer

#### **Room Measurements**

**GROUND FLOOR** Conservatory Lounge/Diner Kitchen Bathroom Bedroom

Walk-In Wardrobe/

Study Area

13' 5" x 9' 7" (4.08m x 2.91m) 24' 0" x 10' 1" (7.32m x 3.07m) 9' 10" x 9' 5" (3.00m x 2.87m) 9' 10" x 4' 3" (3.00m x 1.29m) 12' 0" x 11' 3" (3.65m x 3.44m)