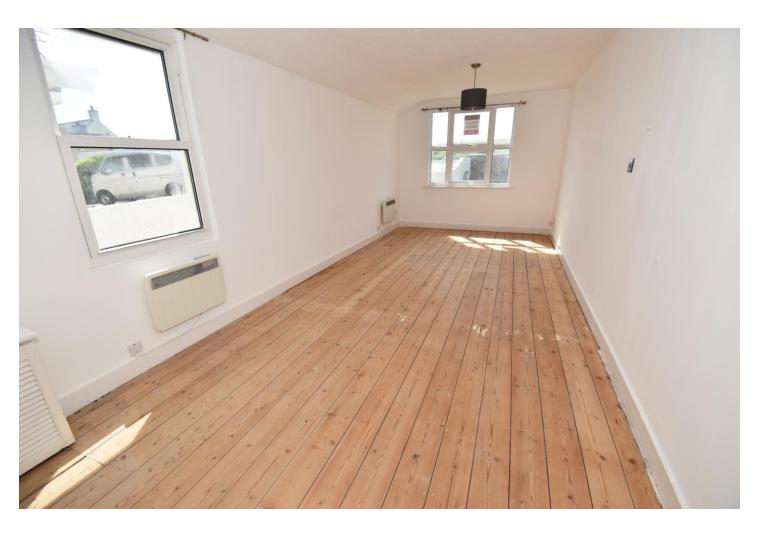

#### Description

A spacious semi-detached ground floor apartment, situated in a sought-after location only a stone's throw from Grandes Rocques bay.

The light and generously proportioned accommodation comprises a large lounge/diner, separate conservatory, kitchen, bathroom, double bedroom and a walk-in wardrobe/study area. With good long stay on-street parking close by and the option of purchasing the garden area to the rear of the property by separate negotiation.

#### **Room Measurements**

**GROUND FLOOR** Conservatory Lounge/Diner Kitchen Bathroom Bedroom

Walk-In Wardrobe/

Study Area

13' 5" x 9' 7" (4.08m x 2.91m) 24' 0" x 10' 1" (7.32m x 3.07m) 9' 10" x 9' 5" (3.00m x 2.87m) 9' 10" x 4' 3" (3.00m x 1.29m) 12' 0" x 11' 3" (3.65m x 3.44m)