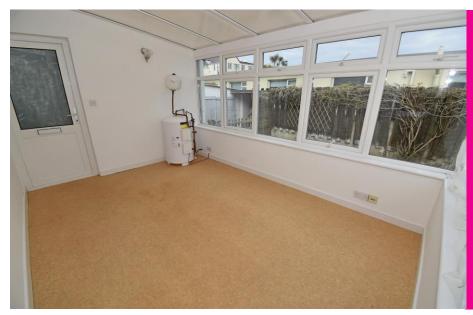

#### Description

A spacious semi-detached ground floor apartment, situated in a sought-after location only a stone's throw from Grandes Rocques bay.

The light and generously proportioned accommodation comprises a large lounge/diner, separate conservatory, kitchen, bathroom, double bedroom and a walk-in wardrobe/study area. With good long stay on-street parking close by and the option of purchasing the garden area to the rear of the property by separate negotiation.

#### **Room Measurements**

**GROUND FLOOR** Conservatory Lounge/Diner Kitchen Bathroom Bedroom

Walk-In Wardrobe/

Study Area

13' 5" x 9' 7" (4.08m x 2.91m) 24' 0" x 10' 1" (7.32m x 3.07m) 9' 10" x 9' 5" (3.00m x 2.87m) 9' 10" x 4' 3" (3.00m x 1.29m) 12' 0" x 11' 3" (3.65m x 3.44m)