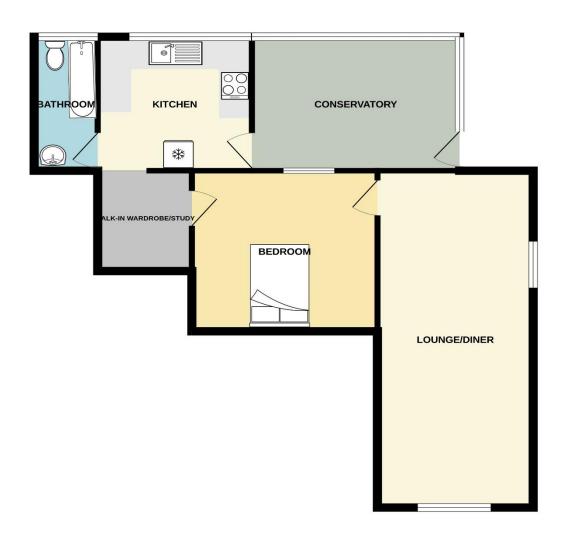

#### Description

A spacious semi-detached ground floor apartment, situated in a sought-after location only a stone's throw from Grandes Rocques bay.

The light and generously proportioned accommodation comprises a large lounge/diner, separate conservatory, kitchen, bathroom, double bedroom and a walk-in wardrobe/study area. With good long stay on-street parking close by and the option of purchasing the garden area to the rear of the property by separate negotiation.

#### **Room Measurements**

**GROUND FLOOR** Conservatory Lounge/Diner Kitchen Bathroom Bedroom

Walk-In Wardrobe/

Study Area

13' 5" x 9' 7" (4.08m x 2.91m) 24' 0" x 10' 1" (7.32m x 3.07m) 9' 10" x 9' 5" (3.00m x 2.87m) 9' 10" x 4' 3" (3.00m x 1.29m) 12' 0" x 11' 3" (3.65m x 3.44m)

7' 2" x 6' 2" (2.19m x 1.87m)