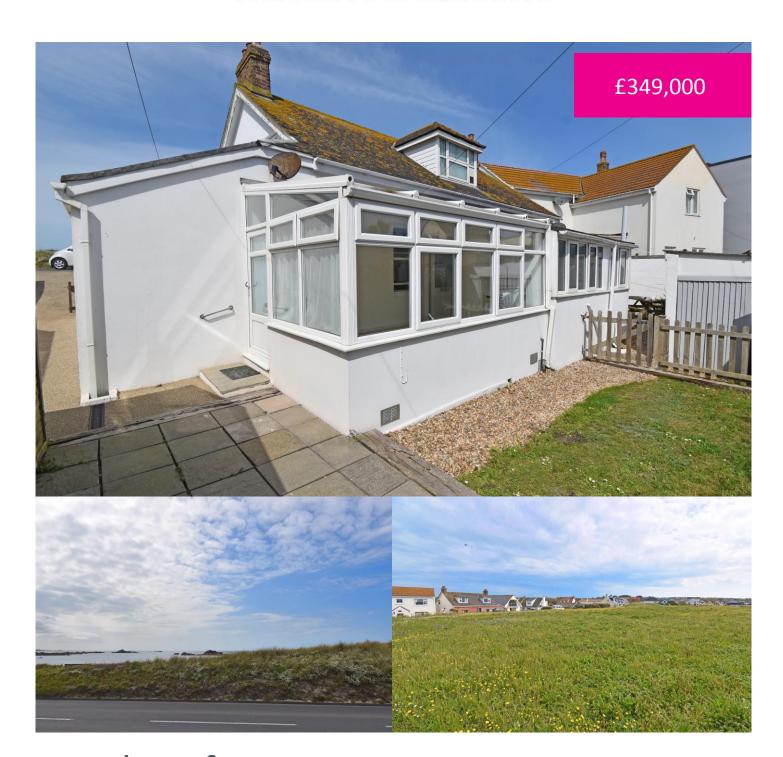

# MAWSON COLLINS

# **PROPERTY SPECIALISTS**

Beachcroft, Rue De La Saline, Grandes Rocques, Castel

Perry's guide reference: 8B2

- Unique One Bedroom Semi-Detached Apartment
- Located Only A Stone's Throw From West Coast
- Generously Proportioned Accommodation
- Presented In Move In Condition
- Good Long Stay On-Street Parking In Area
- TRP 72

#### Description

A spacious semi-detached ground floor apartment, situated in a sought-after location only a stone's throw from Grandes Rocques bay.

The light and generously proportioned accommodation comprises a large lounge/diner, separate conservatory, kitchen, bathroom, double bedroom and a walk-in wardrobe/study area. With good long stay on-street parking close by and the option of purchasing the garden area to the rear of the property by separate negotiation.

A quirky property in a lovely coastal location, quick viewing highly recommended by Mawson Collins Limited.