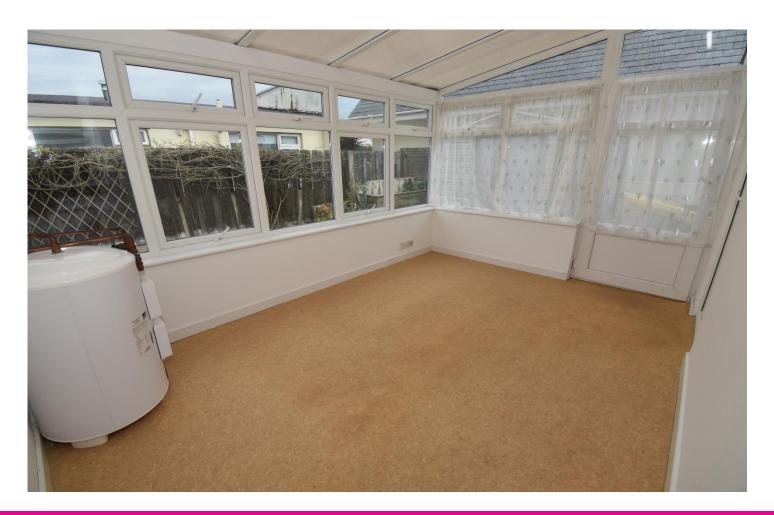

#### Description

A spacious semi-detached ground floor apartment, situated in a sought-after location only a stone's throw from Grandes Rocques bay.

The light and generously proportioned accommodation comprises a large lounge/diner, separate conservatory, kitchen, bathroom, double bedroom and a walk-in wardrobe/study area. With good long stay on-street parking close by and the option of purchasing the garden area to the rear of the property by separate negotiation.

#### **Room Measurements**

**GROUND FLOOR** Conservatory Lounge/Diner Kitchen Bathroom Bedroom

Walk-In Wardrobe/

Study Area

13' 5" x 9' 7" (4.08m x 2.91m) 24' 0" x 10' 1" (7.32m x 3.07m) 9' 10" x 9' 5" (3.00m x 2.87m) 9' 10" x 4' 3" (3.00m x 1.29m) 12' 0" x 11' 3" (3.65m x 3.44m)